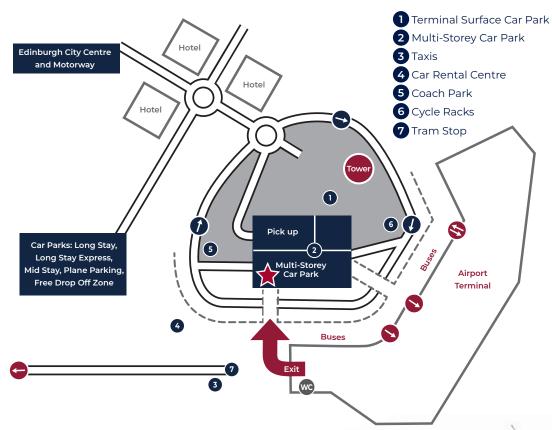

## Welcome to Edinburgh!

When you are waiting to collect your luggage, please call us on **+44 1525 878000.** 

Make your way to the Pick-Up Point,  $\uparrow$  indicated on the Map.

As you exit the main terminal, turn right, and cross the road into the Multi-Storey Car Park and go to lane 3.

You will be looking for a silver Ford Tourneo with the registration **BD67 VXE.** 

A Crew member will meet you there with a branded sign with your name on, which will look like this.

Please be aware it can take 15 minutes for us to reach you.