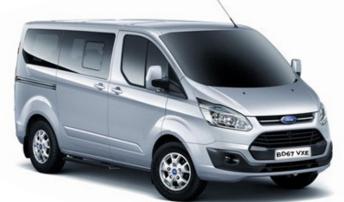

You will be looking for a silver Ford Tourneo with the registration **BD67 VXE.** 

A Crew member will meet you there with a branded sign with your name on, which will look like this.

Please be aware it can take 15 minutes for us to reach you.